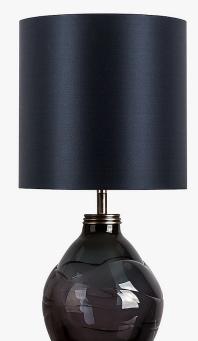

## Acorn Lamp

#### Collection Name **CANTERBURY COLLECTION**

Think of Autumn in England and you are sure to conjure up images of misty mornings, fallen leaves and of course, acorns dropping from oak trees. This Autumnal treasure will find space anywhere in the home. Available in four different colours, each piece is wrapped one by one in a generous, abstract glass ribbon, giving each an individual appeal and a satisfying weight. The Acorn lamp may be small in stature, but its presence and poise is undeniable. IMPORTANT NOTE - Aubergine glass finish is currently only available in singles.

## Compatible with

TL660 in Ash and Antique Brass with 9" Tall Drum in Crepe Satin 1806W-019 Indian Ink

One Size TL660, Height: 32 cm (12.6") Diameter: 16 cm (6.3") Bulbs: 1 × 40W E27 Cable Exit: Top

Overall height with a 9" Tall Drum Shade 48cm - 19"

www.bella-figura.com