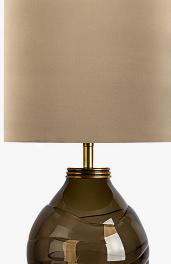

#### Silk Flex

Black

Cream

Silver

One Size TL660, Height: 32 cm (12.6") Diameter: 16 cm (6.3") Bulbs: 1 × 40W E27 Cable Exit: Top

Overall height with a 9" Tall Drum Shade 48cm - 19"

www.bella-figura.com