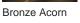

## Acorn Lamp

#### TL660

#### Collection Name CANTERBURY COLLECTION

Think of Autumn in England and you are sure to conjure up images of misty mornings, fallen leaves and of course, acorns dropping from oak trees. This Autumnal treasure will find space anywhere in the home. Available in four different colours, each piece is wrapped one by one in a generous, abstract glass ribbon, giving each an individual appeal and a satisfying weight. The Acorn lamp may be small in stature, but its presence and poise is undeniable.

### Compatible with

Yacht Club

TL660 in Bronze and Antique Brass with 9" Tall Drum in Crepe Satin 1806W-310 Timberwolf