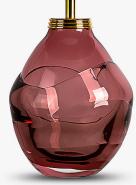

# Acorn Lamp

## TL660

## Collection Name CANTERBURY COLLECTION

Think of Autumn in England and you are sure to conjure up images of misty mornings, fallen leaves and of course, acorns dropping from oak trees. This Autumnal treasure will find space anywhere in the home. Available in four different colours, each piece is wrapped one by one in a generous, abstract glass ribbon, giving each an individual appeal and a satisfying weight. The Acorn lamp may be small in stature, but its presence and poise is undeniable. IMPORTANT NOTE - Aubergine glass finish is currently only available in singles.

#### **Glass Finish**

Recommended Shade(s) (OPTIONAL) 9" Tall Drum

Ash

Peacock Blue

Pale Aubergine Acorn Clear