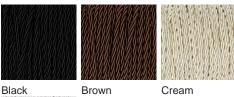

#### Silk Flex

Black

Cream

Silver

One Size TL660, Height: 32 cm (12.6") Diameter: 16 cm (6.3") Bulbs: 1 × 40W E27 Cable Exit: Top

Overall height with a 9" Tall Drum Shade 48cm - 19"

www.bella-figura.com