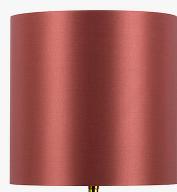

TL660 in Pale Aubergine and Polished Brass with 9" Tall Drum in Crepe Satin

1806W-306 Marsalla

#### **Glass Finish**

Recommended Shade(s) (OPTIONAL) 9" Tall Drum

Ash

Peacock Blue

Pale Aubergine Acorn Clear