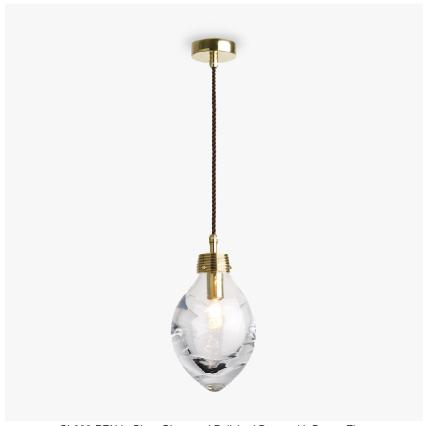

# **Acorn Pendant**

#### CL660-PEN

Collection Name

# **CANTERBURY COLLECTION**

Joining the Acorn family, the new Acorn pendant is a delicate design where each one is wrapped one by one in a generous layer of glass, creating almost an abstract glass ribbon. Hand crafted in our glass workshop in the UK using the best skill. Unlike our Acorn table lamps the pendant is currently only available in clear glass.

# Compatible with

Express

CL660-PEN in Clear Glass and Polished Brass with Brown Flex