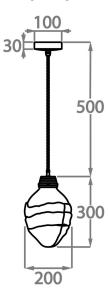

# Large

CL660-PEN,

Height: 30 cm (11.81") Diameter: 20 cm (7.87") Bulbs: 1 × 40W E14 Net Weight: 5 kg / 11 lb

This pendant is supplied as standard with 50cm (20") of flex. More flex is available on request