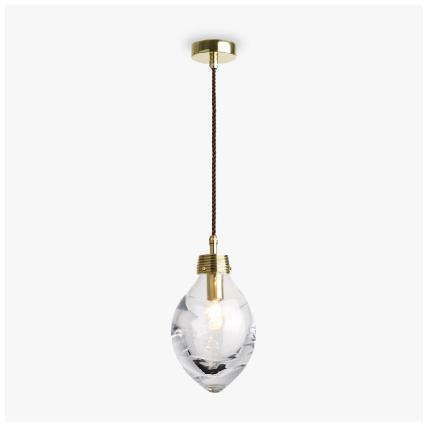

# **Acorn Pendant**

#### **CANTERBURY COLLECTION**

Joining the Acorn family, the new Acorn pendant is a delicate design where each one is wrapped one by one in a generous layer of glass, creating almost an abstract glass ribbon. Hand crafted in our glass workshop in the UK using the best skill. Unlike our Acorn table lamps the pendant is currently only available in clear glass.

## Compatible with

Express

CL660-PEN in Clear Glass and Polished Brass with Brown Flex

# Large

CL660-PEN,

Height: 30 cm (11.81") Diameter: 20 cm (7.87") Bulbs: 1 × 40W E14 Net Weight: 5 kg / 11 lb

This pendant is supplied as standard with 50cm (20") of flex. More flex is available on request