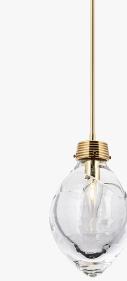

#### CL660-PEN

Collection Name CANTERBURY COLLECTION

Joining the Acorn family, the new Acorn pendant is a delicate design, each one is wrapped in a generous layer of glass, creating an abstract glass ribbon. Hand-crafted in our glass workshop in Britain, available in clear glass only, with either a rod or flex cord.

#### CL660-PEN in Clear Glass and Polished Brass

### Available Finishes

**Glass Finish** 

Acorn Clear

# Metal Finish

Large CL660-PEN, Height: 30 cm (11.81") Diameter: 20 cm (7.87") Bulbs: 1 × 40W E14 Net Weight: 5 kg / 11 lb

This pendant is supplied as standard with 50cm (20") of flex. More flex is available on request.