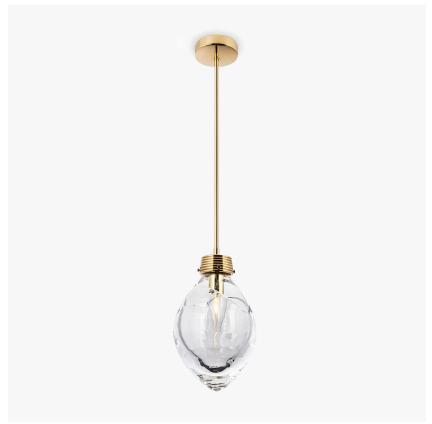

### **Acorn Pendant**

#### **CANTERBURY COLLECTION**

Joining the Acorn family, the new Acorn pendant is a delicate design, each one is wrapped in a generous layer of glass, creating an abstract glass ribbon. Hand-crafted in our glass workshop in Britain, available in clear glass only, with either a rod or flex cord.

## Large

CL660-PEN,

Height: 30 cm (11.81") Diameter: 20 cm (7.87") Bulbs: 1 × 40W E14 Net Weight: 5 kg / 11 lb

This pendant is supplied as standard with 50cm (20") of flex. More flex is available on request.