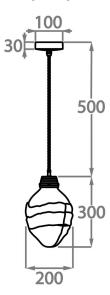

## Large

CL660-PEN,

Height: 30 cm (11.81") Diameter: 20 cm (7.87") Bulbs: 1 × 40W E14 Net Weight: 5 kg / 11 lb

This pendant is supplied as standard with 50cm (20") of flex. More flex is available on request.