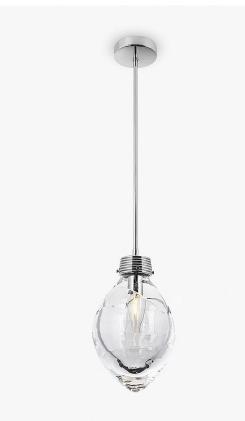

#### CL660-PENE

Collection Name CANTERBURY COLLECTION

Joining the Acorn family, the new Acorn pendant is a delicate design, each one is wrapped in a generous layer of glass, creating an abstract glass ribbon. Hand-crafted in our glass workshop in Britain, available in clear glass only, with either a rod or flex cord.

#### CL660-PEN in Clear Glass and a Polished Nickel Rod

#### Large CL660-PEN, Height: 30 cm (11.81") Diameter: 20 cm (7.87") Bulbs: 1 × 40W E14 Net Weight: 5 kg / 11 lb

This pendant is supplied as standard with 50cm (20") of flex. More flex is available on request.

Acorn pendant on 50 cm rod as standard, maximum rod length: 1.2 meters without need for a join. Longer versions will need a joint connector.

FINISH NOTE: Please note these pendant's are a unique design and therefore each pendant varies slightly in design and size from one another.