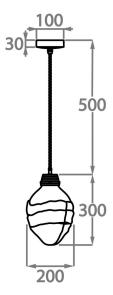

#### Large CL660-PEN, Height: 30 cm (11.81") Diameter: 20 cm (7.87") Bulbs: 1 × 40W E14 Net Weight: 5 kg / 11 lb

This pendant is supplied as standard with 50cm (20") of flex. More flex is available on request.

Acorn pendant on 50 cm rod as standard, maximum rod length: 1.2 meters without need for a join. Longer versions will need a joint connector.

FINISH NOTE: Please note these pendant's are a unique design and therefore each pendant varies slightly in design and size from one another.