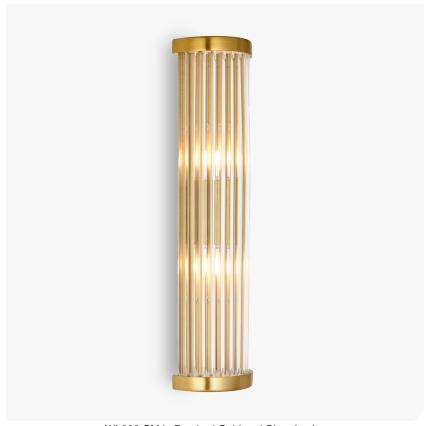

# **Albany Wall Light Small**

# **WL282-SM**

Collection Name

# ART DECO COLLECTION

A classic design of great style and simplicity. Ideal for bathrooms and cloakrooms beside a mirror.

### Compatible with

Bathroom

WL282-SM in Brushed Gold and Clear Lucite