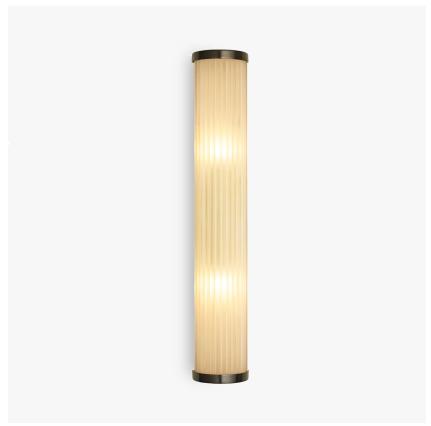

# **Albany Wall Light - Large**

# **WL282-LA**

Collection Name

# ART DECO COLLECTION

A classic design of great style and simplicity. Ideal for bathrooms and cloakrooms beside a mirror.

### Compatible with

Bathroom

WL282-LA in Clear Frosted Lucite and Bronze