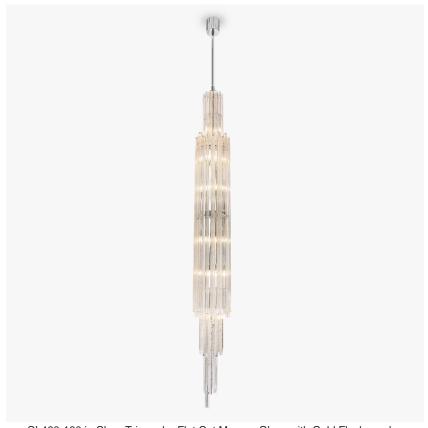

CL460-160 in Clear Triangular Flat Cut Murano Glass with Gold Flecks and a Chrome Frame