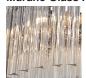

## Alto Chandelier

## **CL460**

Collection Name

### **RETRO MURANO COLLECTION**

The latest addition to our Retro Murano collection, the Alto chandelier is beautifully long and slender. It has been designed to add a touch of style and glamour to atriums and double height hallways, either as a single piece or in a cluster of 3 or more set at different heights. The glass rods are available in four colours - clear, smoke, clear & gold or clear & silver - with the gold and silver options featuring our latest innovation of metal flecks set inside clear glass.

CL460-160 in Clear Triangular Flat Cut Murano Glass with Gold Flecks and a Chrome Frame