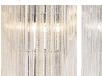

### **RETRO MURANO COLLECTION**

The latest addition to our Retro Murano collection, the Alto chandelier is beautifully long and slender. It has been designed to add a touch of style and glamour to atriums and double height hallways, either as a single piece or in a cluster of 3 or more set at different heights. The glass rods are available in four colours - clear, smoke, clear & gold or clear & silver - with the gold and silver options featuring our latest innovation of metal flecks set inside clear glass.

CL460-160 in Clear Triangular Flat Cut Murano Glass with Gold Flecks and a Chrome Frame