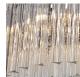

#### **RETRO MURANO COLLECTION**

The latest addition to our Retro Murano collection, the Alto chandelier is beautifully long and slender. It has been designed to add a touch of style and glamour to atriums and double height hallways, either as a single piece or in a cluster of 3 or more set at different heights. The glass rods are available in four colours - clear, smoke, clear & gold or clear & silver - with the gold and silver options featuring our latest innovation of metal flecks set inside clear glass.

## Murano Glass Finish

Clear

Clear & Gold

Clear & Silver

Smoke Triangular

Satin Triangular