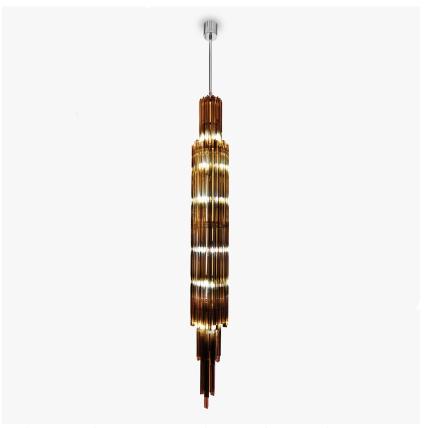

CL460-160 in Smoke Triangular Flat Cut Murano Glass and a Chrome Frame

#### **Available Sizes**

One Size

CL460-160,

Height: 160 cm (62.99")
Diameter: 24 cm (9.45")
Bulbs: 12 x 25W G9
Net Weight: 62 kg / lb

Two Size

CL460-200, Height: 200 cm (78.74") Diameter: 24 cm (9.45")

Bulbs: 21 x 25W G9 Net Weight: 75 kg / lb