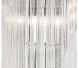

CL460-160 in Smoke Triangular Flat Cut Murano Glass and a Chrome Frame

#### **RETRO MURANO COLLECTION**

The latest addition to our Retro Murano collection, the Alto chandelier is beautifully long and slender. It has been designed to add a touch of style and glamour to atriums and double height hallways, either as a single piece or in a cluster of 3 or more set at different heights. The glass rods are available in four colours - clear, smoke, clear & gold or clear & silver - with the gold and silver options featuring our latest innovation of metal flecks set inside clear glass.