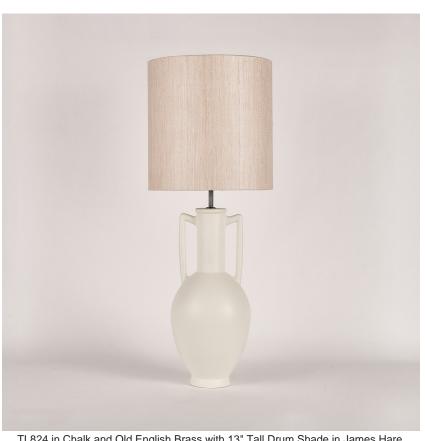

## TL824

Collection Name
VEGA COLLECTION

The Amphora table lamp pays homage to ancient civilisations who bestowed the names of their gods and goddesses on some of the celestial bodies we can witness with the naked eye. The naming of these astronomical discoveries gives them personified characteristics which in turn gave us inspiration for a number of the works included in this collection. An Amphora, chic and strong in silhouette, was often rewarded to victors in contests such as the Panathenaic games, thus the symbol of praise we chose to honour these ancient discoveries.

#### Compatible with

Yacht Club

TL824 in Chalk and Old English Brass with 13" Tall Drum Shade in James Hare Vyne Silk Rose Quartz 31625/13

## **Available Sizes**

Size One

TL824, Height: 57.8 cm (22.76") Diameter: 21.5 cm (8.46")

Bulbs: 1 x 40W E27 Cable Exit: Bottom

Dimensions are measured from the base of the lamp to the middle of the bulb holder and are excluding shade. Overall height with recommended 13" tall drum shade is 88.3cm - 34.8"