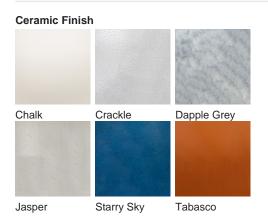

# **BELLA FIGURA**

# **Amphora Lamp**

## TL824

Collection Name
VEGA COLLECTION

The Amphora table lamp pays homage to ancient civilisations who bestowed the names of their gods and goddesses on some of the celestial bodies we can witness with the naked eye. The naming of these astronomical discoveries gives them personified characteristics which in turn gave us inspiration for a number of the works included in this collection. An Amphora, chic and strong in silhouette, was often rewarded to victors in contests such as the Panathenaic games, thus the symbol of praise we chose to honour these ancient discoveries.

#### Compatible with



Yacht Club



TL824 in Chalk and Old English Brass with 13" Tall Drum Shade in James Hare Vyne Silk Rose Quartz 31625/13

# **Available Finishes**





Polished Nickel





## **Available Sizes**

Size One

TL824, Height: 57.8 cm (22.76") Diameter: 21.5 cm (8.46")

Bulbs: 1 x 40W E27 Cable Exit: Bottom

Dimensions are measured from the base of the lamp to the middle of the bulb holder and are excluding shade. Overall height with recommended 13" tall drum shade is 88.3cm - 34.8"