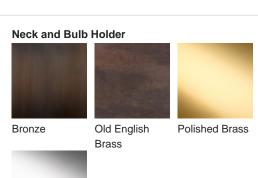

#### Compatible with

Yacht Club

TL824 in Chalk and Old English Brass with 13" Tall Drum Shade in James Hare Vyne Silk Rose Quartz 31625/13