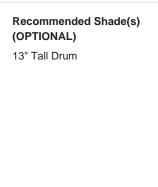

#### Compatible with

Yacht Club

TL824 in Chalk and Old English Brass with 13" Tall Drum Shade in James Hare Vyne Silk Rose Quartz 31625/13