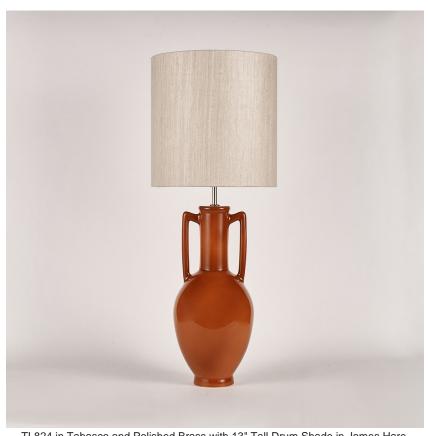

#### Compatible with

Yacht Club

TL824 in Tabasco and Polished Brass with 13" Tall Drum Shade in James Hare
Vyne Silk Blanched Almond 31625/03

## **Available Sizes**

Size One

TL824, Height: 57.8 cm (22.76") Diameter: 21.5 cm (8.46")

Bulbs: 1 x 40W E27 Cable Exit: Bottom

Dimensions are measured from the base of the lamp to the middle of the bulb holder and are excluding shade. Overall height with recommended 13" tall drum shade is 88.3cm - 34.8"