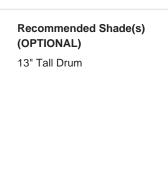

#### Compatible with

Yacht Club

TL824 in Tabasco and Polished Brass with 13" Tall Drum Shade in James Hare
Vyne Silk Blanched Almond 31625/03