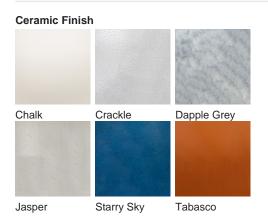

FIGURA**

# **Amphora Lamp**

## **TL824**

Collection Name
VEGA COLLECTION

The Amphora table lamp pays homage to ancient civilisations who bestowed the names of their gods and goddesses on some of the celestial bodies we can witness with the naked eye. The naming of these astronomical discoveries gives them personified characteristics which in turn gave us inspiration for a number of the works included in this collection. An Amphora, chic and strong in silhouette, was often rewarded to victors in contests such as the Panathenaic games, thus the symbol of praise we chose to honour these ancient discoveries.

#### Compatible with



Yacht Club



TL824 in Tabasco and Polished Brass with 13" Tall Drum Shade in James Hare
Vyne Silk Blanched Almond 31625/03

# **Available Finishes**

Silver





Polished Nickel





## **Available Sizes**

Size One

TL824, Height: 57.8 cm (22.76") Diameter: 21.5 cm (8.46")

Bulbs: 1 x 40W E27 Cable Exit: Bottom

Dimensions are measured from the base of the lamp to the middle of the bulb holder and are excluding shade. Overall height with recommended 13" tall drum shade is 88.3cm - 34.8"