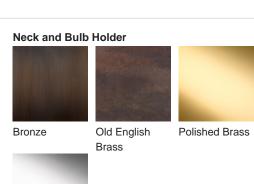

GURA**

# **Amphora Lamp**

## **TL824**

Collection Name
VEGA COLLECTION

The Amphora table lamp pays homage to ancient civilisations who bestowed the names of their gods and goddesses on some of the celestial bodies we can witness with the naked eye. The naming of these astronomical discoveries gives them personified characteristics which in turn gave us inspiration for a number of the works included in this collection. An Amphora, chic and strong in silhouette, was often rewarded to victors in contests such as the Panathenaic games, thus the symbol of praise we chose to honour these ancient discoveries.

#### Compatible with



Yacht Club



TL824 in Tabasco and Polished Brass with 13" Tall Drum Shade in James Hare
Vyne Silk Blanched Almond 31625/03

# **Available Finishes**

Silver





Polished Nickel





## **Available Sizes**

Size One

TL824, Height: 57.8 cm (22.76") Diameter: 21.5 cm (8.46")

Bulbs: 1 x 40W E27 Cable Exit: Bottom

Dimensions are measured from the base of the lamp to the middle of the bulb holder and are excluding shade. Overall height with recommended 13" tall drum shade is 88.3cm - 34.8"