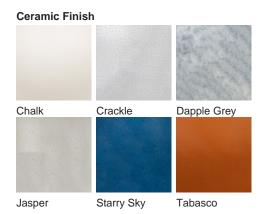

#### Available Finishes

Polished Nickel

Recommended Shade(s)
(OPTIONAL)
13" Tall Drum