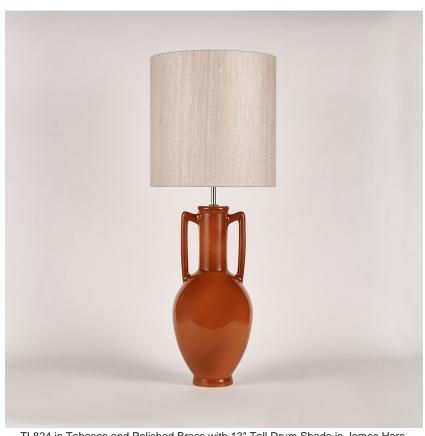

#### Compatible with

Yacht Club

TL824 in Tabasco and Polished Brass with 13" Tall Drum Shade in James Hare Vyne Silk Blanched Almond 31625/03

## **Available Sizes**

Size One

TL824, Height: 57.8 cm (22.76") Diameter: 21.5 cm (8.46")

Bulbs: 1 x 40W E27 Cable Exit: Bottom

Dimensions are measured from the base of the lamp to the middle of the bulb holder and are excluding shade. Overall height with recommended 13" tall drum shade is 88.3cm - 34.8"