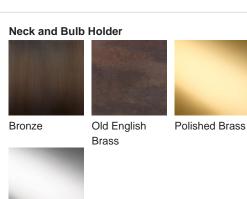

#### Available Finishes

Polished Nickel

Recommended Shade(s)
(OPTIONAL)
13" Tall Drum