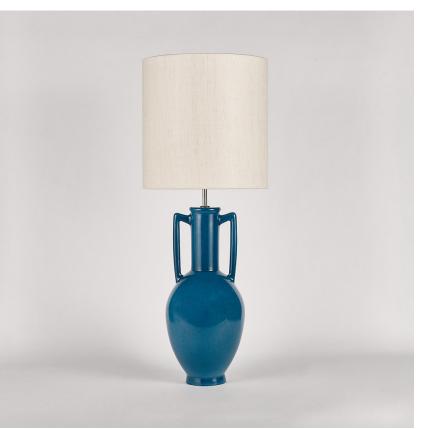

## Amphora Lamp

### TL824

**Collection Name VEGA COLLECTION** 

The Amphora table lamp pays homage to ancient civilisations who bestowed the names of their gods and goddesses on some of the celestial bodies we can witness with the naked eye. The naming of these astronomical discoveries gives them personified characteristics which in turn gave us inspiration for a number of the works included in this collection. An Amphora, chic and strong in silhouette, was often rewarded to victors in contests such as the Panathenaic games, thus the symbol of praise we chose to honour these ancient discoveries.

### Compatible with

TL824 in Starry Sky and Polished Nickel with 13" Tall Drum Shade in James Hare Vienne Silk Chalk 31458/01

**Polished Brass** 

#### Silk Flex

Black

Brown

Cream

Silver

Size One TL824, Height: 57.8 cm (22.76") Diameter: 21.5 cm (8.46") Bulbs: 1 × 40W E27 Cable Exit: Bottom

Dimensions are measured from the base of the lamp to the middle of the bulb holder and are excluding shade. Overall height with recommended 13" tall drum shade is 88.3cm - 34.8"