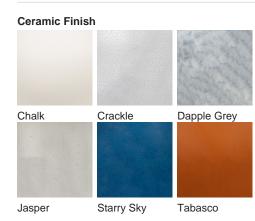

### Compatible with

TL824 in Starry Sky and Polished Nickel with 13" Tall Drum Shade in James Hare Vienne Silk Chalk 31458/01

**Polished Brass** 

## Available Finishes

Neck and Bulb Holder

Old English

Bronze

Polished Nickel