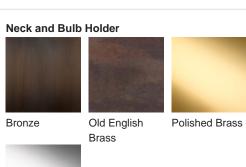

# **BELLA FIGURA**

# **Amphora Lamp**

## **TL824**

Collection Name **VEGA COLLECTION** 

The Amphora table lamp pays homage to ancient civilisations who bestowed the names of their gods and goddesses on some of the celestial bodies we can witness with the naked eye. The naming of these astronomical discoveries gives them personified characteristics which in turn gave us inspiration for a number of the works included in this collection. An Amphora, chic and strong in silhouette, was often rewarded to victors in contests such as the Panathenaic games, thus the symbol of praise we chose to honour these ancient discoveries.

#### Compatible with



Yacht Club



TL824 in Jasper and Polished Nickel with 13" Tall Drum Shade in Bennett's Crepe Satin Dill 1806W/120

# Available Finishes





Polished Nickel





## **Available Sizes**

Size One

TL824, Height: 57.8 cm (22.76") Diameter: 21.5 cm (8.46")

Bulbs: 1 x 40W E27 Cable Exit: Bottom

Dimensions are measured from the base of the lamp to the middle of the bulb holder and are excluding shade. Overall height with recommended 13" tall drum shade is 88.3cm - 34.8"