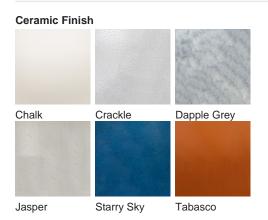

# **BELLA FIGURA**

# **Amphora Lamp**

## **TL824**

Collection Name **VEGA COLLECTION** 

The Amphora table lamp pays homage to ancient civilisations who bestowed the names of their gods and goddesses on some of the celestial bodies we can witness with the naked eye. The naming of these astronomical discoveries gives them personified characteristics which in turn gave us inspiration for a number of the works included in this collection. An Amphora, chic and strong in silhouette, was often rewarded to victors in contests such as the Panathenaic games, thus the symbol of praise we chose to honour these ancient discoveries.

#### Compatible with



Yacht Club



TL824 in Jasper and Polished Nickel with 13" Tall Drum Shade in Bennett's Crepe Satin Dill 1806W/120

# Available Finishes





Polished Nickel





## **Available Sizes**

Size One

TL824, Height: 57.8 cm (22.76") Diameter: 21.5 cm (8.46")

Bulbs: 1 x 40W E27 Cable Exit: Bottom

Dimensions are measured from the base of the lamp to the middle of the bulb holder and are excluding shade. Overall height with recommended 13" tall drum shade is 88.3cm - 34.8"