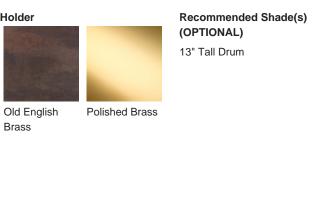

#### Compatible with

Yacht Club

TL824 in Jasper and Polished Nickel with 13" Tall Drum Shade in Bennett's Crepe Satin Dill 1806W/120

# Available Finishes

Polished Nickel