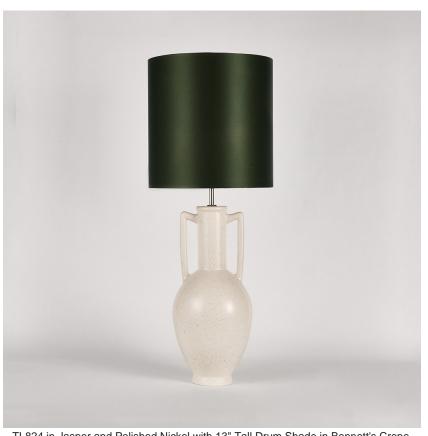

## **TL824**

Collection Name **VEGA COLLECTION** 

The Amphora table lamp pays homage to ancient civilisations who bestowed the names of their gods and goddesses on some of the celestial bodies we can witness with the naked eye. The naming of these astronomical discoveries gives them personified characteristics which in turn gave us inspiration for a number of the works included in this collection. An Amphora, chic and strong in silhouette, was often rewarded to victors in contests such as the Panathenaic games, thus the symbol of praise we chose to honour these ancient discoveries.

#### Compatible with

Yacht Club

TL824 in Jasper and Polished Nickel with 13" Tall Drum Shade in Bennett's Crepe Satin Dill 1806W/120

## **Available Sizes**

Size One

TL824, Height: 57.8 cm (22.76") Diameter: 21.5 cm (8.46")

Bulbs: 1 x 40W E27 Cable Exit: Bottom

Dimensions are measured from the base of the lamp to the middle of the bulb holder and are excluding shade. Overall height with recommended 13" tall drum shade is 88.3cm - 34.8"