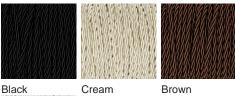

### Silk Flex

Black

Brown

Silver

Size One TL824, Height: 57.8 cm (22.76") Diameter: 21.5 cm (8.46") Bulbs: 1 × 40W E27 Cable Exit: Bottom

Dimensions are measured from the base of the lamp to the middle of the bulb holder and are excluding shade. Overall height with recommended 13" tall drum shade is 88.3cm - 34.8"