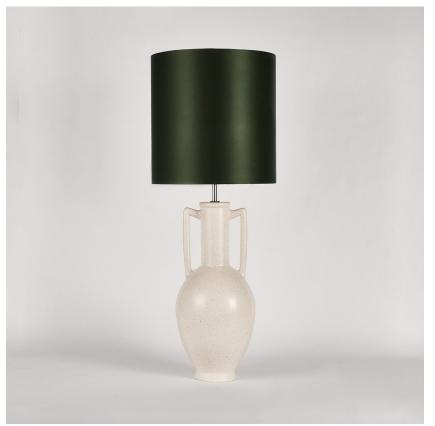

# Amphora Lamp

# TL824

Collection Name VEGA COLLECTION

The Amphora table lamp pays homage to ancient civilisations who bestowed the names of their gods and goddesses on some of the celestial bodies we can witness with the naked eye. The naming of these astronomical discoveries gives them personified characteristics which in turn gave us inspiration for a number of the works included in this collection. An Amphora, chic and strong in silhouette, was often rewarded to victors in contests such as the Panathenaic games, thus the symbol of praise we chose to honour these ancient discoveries.

### Silk Flex

Black

Brown

Silver

Size One TL824, Height: 57.8 cm (22.76") Diameter: 21.5 cm (8.46") Bulbs: 1 × 40W E27 Cable Exit: Bottom

Dimensions are measured from the base of the lamp to the middle of the bulb holder and are excluding shade. Overall height with recommended 13" tall drum shade is 88.3cm - 34.8"