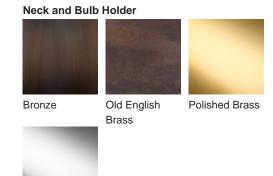

## Available Finishes

.

Polished Nickel

Recommended Shade(s) (OPTIONAL) 13" Tall Drum