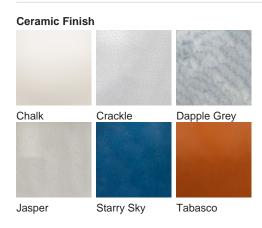

## Available Finishes

.

Polished Nickel

Recommended Shade(s) (OPTIONAL) 13" Tall Drum