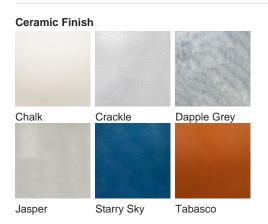

#### Compatible with

Yacht Club

TL824 in Dapple Grey and Polished Nickel with 13" Tall Drum Shade in James Hare Vyne Silk Blanched Almond 31625/03