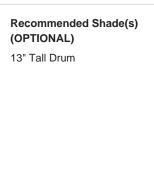

#### Compatible with

Yacht Club

TL824 in Dapple Grey and Polished Nickel with 13" Tall Drum Shade in James Hare Vyne Silk Blanched Almond 31625/03

### **Available Sizes**

Size One

TL824, Height: 57.8 cm (22.76") Diameter: 21.5 cm (8.46")

Bulbs: 1 x 40W E27 Cable Exit: Bottom

Dimensions are measured from the base of the lamp to the middle of the bulb holder and are excluding shade. Overall height with recommended 13" tall drum shade is 88.3cm - 34.8"