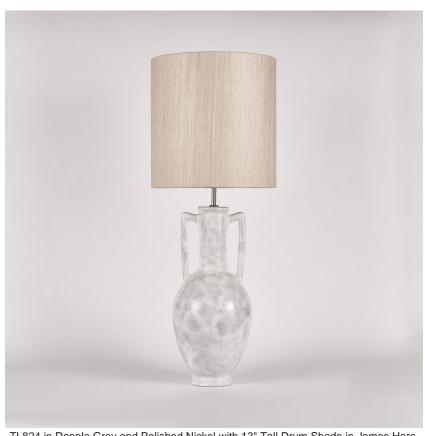

# **Amphora Lamp**

### **TL824**

Collection Name **VEGA COLLECTION** 

The Amphora table lamp pays homage to ancient civilisations who bestowed the names of their gods and goddesses on some of the celestial bodies we can witness with the naked eye. The naming of these astronomical discoveries gives them personified characteristics which in turn gave us inspiration for a number of the works included in this collection. An Amphora, chic and strong in silhouette, was often rewarded to victors in contests such as the Panathenaic games, thus the symbol of praise we chose to honour these ancient discoveries.

#### Compatible with

Yacht Club

TL824 in Dapple Grey and Polished Nickel with 13" Tall Drum Shade in James Hare Vyne Silk Blanched Almond 31625/03

### **Available Sizes**

Size One

TL824, Height: 57.8 cm (22.76") Diameter: 21.5 cm (8.46")

Bulbs: 1 x 40W E27 Cable Exit: Bottom

Dimensions are measured from the base of the lamp to the middle of the bulb holder and are excluding shade. Overall height with recommended 13" tall drum shade is 88.3cm - 34.8"