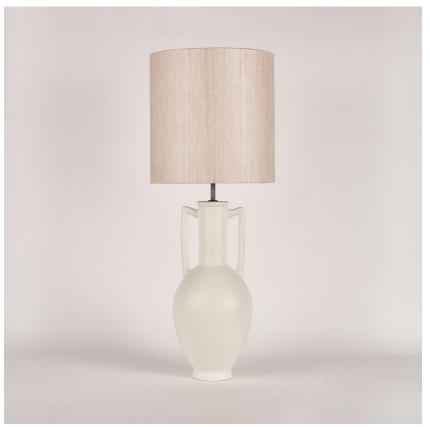

# Amphora Lamp

# TL824

Collection Name VEGA COLLECTION

The Amphora table lamp pays homage to ancient civilisations who bestowed the names of their gods and goddesses on some of the celestial bodies we can witness with the naked eye. The naming of these astronomical discoveries gives them personified characteristics which in turn gave us inspiration for a number of the works included in this collection. An Amphora, chic and strong in silhouette, was often rewarded to victors in contests such as the Panathenaic games, thus the symbol of praise we chose to honour these ancient discoveries.

#### Compatible with

Yacht Club

TL824 in Chalk and Old English Brass with 13" Tall Drum Shade in James Hare Vyne Silk Rose Quartz 31625/13

### Silk Flex

Black

Brown

Silver

Size One TL824, Height: 57.8 cm (22.76") Diameter: 21.5 cm (8.46") Bulbs: 1 × 40W E27 Cable Exit: Bottom

Dimensions are measured from the base of the lamp to the middle of the bulb holder and are excluding shade. Overall height with recommended 13" tall drum shade is 88.3cm - 34.8"