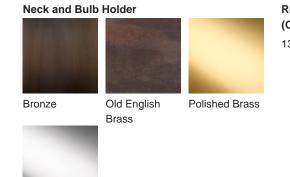

## Available Finishes

Polished Nickel

Recommended Shade(s) (OPTIONAL) 13" Tall Drum