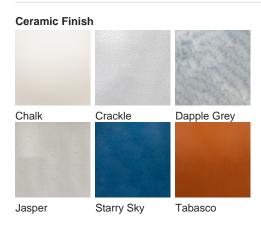

## Available Finishes

Polished Nickel

Recommended Shade(s) (OPTIONAL) 13" Tall Drum