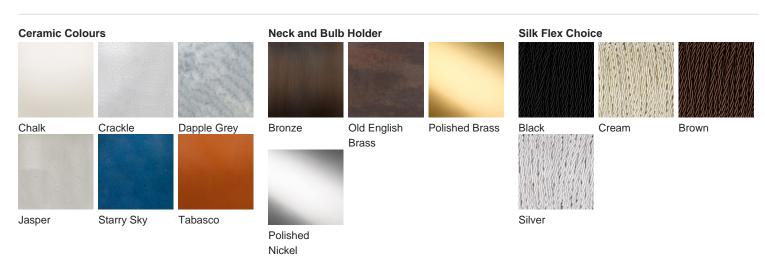

# **BELLA FIGURA**

# **Amphora Table Lamp**

### **TL824**

Collection Name
VEGA COLLECTION

The Amphora table lamp pays homage to ancient civilisations who bestowed the names of their gods and goddesses on some of the celestial bodies we can witness with the naked eye. The naming of these astronomical discoveries gives them personified characteristics which in turn gave us inspiration for a number of the works included in this collection. An Amphora, chic and strong in silhouette, was often rewarded to victors in contests such as the Panathenaic games, thus the symbol of praise we chose to honour these ancient discoveries.

#### Compatible with



Yacht Club



TL824 in Crackle and Bronze with 13" Tall Drum Shade in James Hare Vyne Silk French Grey 31625/10

## Available Finishes



# Size One

TL824,

Height: 57.8 cm (22.76")
Diameter: 21.5 cm (8.46")
1 x 40W E27
Max Watt and Lamps: 40W x 1



Dimensions are measured from the base of the lamp to the middle of the bulb holder and are excluding shade. Overall height with recommended 13" tall drum shade is 88.3cm - 34.8"