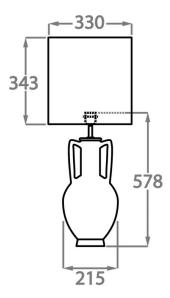

# Size One

TL824,

Height: 57.8 cm (22.76")
Diameter: 21.5 cm (8.46")
1 x 40W E27
Max Watt and Lamps: 40W x 1

Dimensions are measured from the base of the lamp to the middle of the bulb holder and are excluding shade. Overall height with recommended 13" tall drum shade is 88.3cm - 34.8"