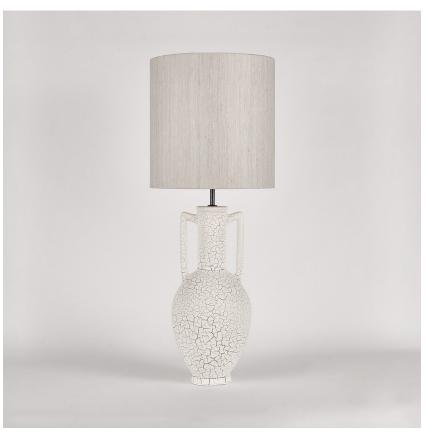

# **Amphora Table Lamp**

### **TL824**

Collection Name
VEGA COLLECTION

The Amphora table lamp pays homage to ancient civilisations who bestowed the names of their gods and goddesses on some of the celestial bodies we can witness with the naked eye. The naming of these astronomical discoveries gives them personified characteristics which in turn gave us inspiration for a number of the works included in this collection. An Amphora, chic and strong in silhouette, was often rewarded to victors in contests such as the Panathenaic games, thus the symbol of praise we chose to honour these ancient discoveries.

#### Compatible with

Yacht Club

TL824 in Crackle and Bronze with 13" Tall Drum Shade in James Hare Vyne Silk French Grey 31625/10