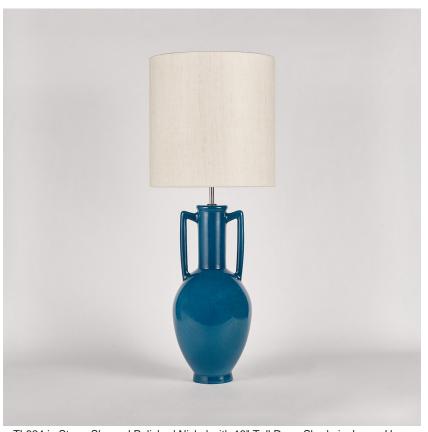

### **TL824**

Collection Name
VEGA COLLECTION

The Amphora table lamp pays homage to ancient civilisations who bestowed the names of their gods and goddesses on some of the celestial bodies we can witness with the naked eye. The naming of these astronomical discoveries gives them personified characteristics which in turn gave us inspiration for a number of the works included in this collection. An Amphora, chic and strong in silhouette, was often rewarded to victors in contests such as the Panathenaic games, thus the symbol of praise we chose to honour these ancient discoveries.

#### Compatible with

Yacht Club

TL824 in Starry Sky and Polished Nickel with 13" Tall Drum Shade in James Hare Vienne Silk Chalk 31458/01