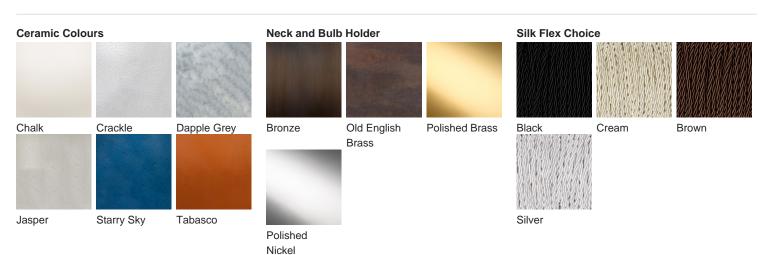

**BELLA FIGURA**

# **Amphora Table Lamp**

### **TL824**

Collection Name
VEGA COLLECTION

The Amphora table lamp pays homage to ancient civilisations who bestowed the names of their gods and goddesses on some of the celestial bodies we can witness with the naked eye. The naming of these astronomical discoveries gives them personified characteristics which in turn gave us inspiration for a number of the works included in this collection. An Amphora, chic and strong in silhouette, was often rewarded to victors in contests such as the Panathenaic games, thus the symbol of praise we chose to honour these ancient discoveries.

#### Compatible with



Yacht Club



TL824 in Starry Sky and Polished Nickel with 13" Tall Drum Shade in James Hare Vienne Silk Chalk 31458/01

## Available Finishes



# Size One

TL824,

Height: 57.8 cm (22.76")
Diameter: 21.5 cm (8.46")
1 x 40W E27
Max Watt and Lamps: 40W x 1



Dimensions are measured from the base of the lamp to the middle of the bulb holder and are excluding shade. Overall height with recommended 13" tall drum shade is 88.3cm - 34.8"