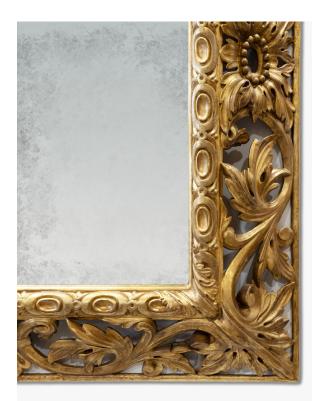

## Antique Mirror 2

#### AM002

Collection Name
VINTAGE COLLECTION

Featuring a unique, slightly chamfered frame this piece allows light to cast shadows through its intricately, pierced gilded frame. This wonderful example of classic Florentine design and workmanship was made in circa 1830 and has been fitted with a beautiful new distressed mirror plate.

#### **Antique Finishes**

Gilded Wood

Mirror Plate Type New Distressed Mirror