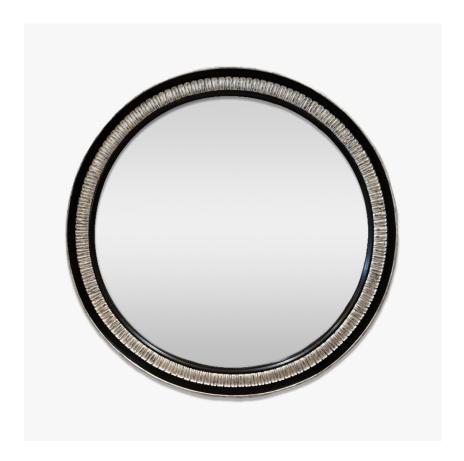

# **Antique Mirror 14**

# AM014

Collection Name
VINTAGE COLLECTION

At over 150 years old, this piece features a new distressed mirror plate and an ebonised, carved wood frame with the classic leaf design picked out in silver gilt. Originally crafted in Italy, circa 1870, this exceptional piece would fit into both traditional or contemporary interior settings.

# **Antique Finish**

Ebonised & Silver Gilt

## **Mirror Finish**

New Distressed Mirror

## **Available Sizes**

Size One

AM014, Diameter: 115 cm (45.28") Depth: 8 cm (3.15") Net Weight: 19 kg / 42 lb