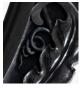

#### AM015

Collection Name
VINTAGE COLLECTION

This large, oval mirror was made in England, in circa 1860, and features a superb, floral design, which is hand-carved into the ebonised walnut frame. Featuring it's original mirror plate and with brackets on both the horizontal and vertical edges, this mirror can be orientated however desired to showcase its timeless beauty.