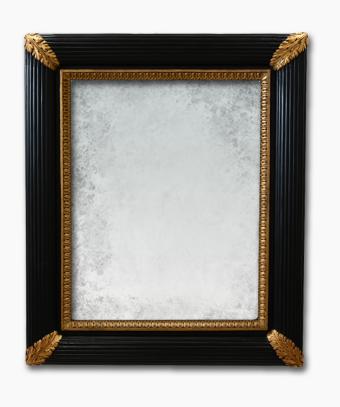

# **Antique Mirror 18**

## AM018

Collection Name
VINTAGE COLLECTION

Hand carved in Italy in circa 1820, this fabulous mirror features its authentic mirror plate and a reeded frame design with ebonised wood and gilded detailing. One of our favourite pieces in the collection and very "Bella"