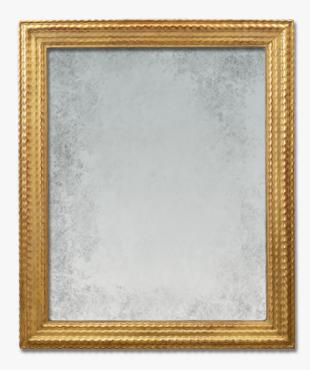

## AM006

Collection Name
VINTAGE COLLECTION

This beautiful piece from France, circa 1860, features a layered frame with a gorgeous ripple design, meticulously hand carved and then gilded in 24 carat gold leaf. Standing the test of time, this piece also includes its original, lightly distressed mirror plate.We also have very similar mirror to this design, which is currently in the process of being restored.

## Antique Finishes

Gilded Wood

Mirror Plate Type Original Mirror Plate Size One AM006, Height: 114 cm (44.88") Width: 118 cm (46.46") Depth: 5 cm (1.97") Net Weight: 34 kg / 75 lb

All our mirrors have been expertly cleaned and restored but due to the nature of antiques, distressing on original mirror plates will vary slightly.