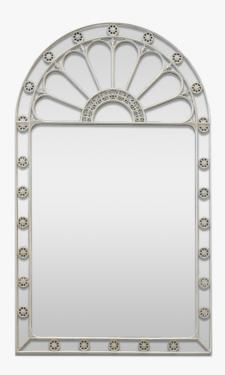

## AM008

Collection Name
VINTAGE COLLECTION

One of the largest mirrors in the Vintage range, this Italian piece from circa 1880 features a unique dome topped, rectangular shape. Combining this with the delicate, carved wood frame in antique white set on top of the mirror plate creates the illusion of staring through a traditional, segmented window that were common in buildings in the 1800s.

## **Antique Finish**

Antique White

Mirror Finish Original Mirror Plate Size One AM008, Height: 170 cm (66.93") Width: 102 cm (40.16") Depth: 5 cm (1.97") Net Weight: 47 kg / 104 lb

All our mirrors have been expertly cleaned and restored but due to the nature of antiques, distressing on original mirror plates will vary slightly.