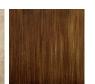

# **BELLA FIGURA**

## **Anvil Wall Light**

#### **WL57**

Collection Name

#### **CANTERBURY COLLECTION**

The perfect addition to the Canterbury collection and inspired by the heavyweight Anvil metal working tool used to hammer and beat metal into shape. The Anvil wall light is made up of an individual ring of beaten metal, in which sits double ended slender shades. Which together create elegant framework, crafted in our metal workshop in Italy.

Required modifications for use on yachts - lacquer applied to all metal components.

#### Compatible with



Yacht Club



#### **Available Finishes**

#### **Metal Finish**







Antique Gold

Antique Silver

Decorated Bronze



Lead

### **Available Sizes**

One Size

WL57, Height: 25 cm (9.84") Diameter: 8 cm (3.15") Bulbs: 2 x 40w E14 LED Bulbs

Please note the above measurements are including shade; the overall height of the metal frame not including the shade is 15cm - 6" Overall diameter of the 1/2 oval shade 18cm - 7"