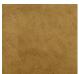

# **BELLA FIGURA**

## **Anvil Wall Light**

#### **WL57**

Collection Name

#### **CANTERBURY COLLECTION**

The perfect addition to the Canterbury collection and inspired by the heavyweight Anvil metal working tool used to hammer and beat metal into shape. The Anvil wall light is made up of an individual ring of beaten metal, in which sits double ended slender shades. Which together create elegant framework, crafted in our metal workshop in Italy.

Required modifications for use on yachts - lacquer applied to all metal components.

#### Compatible with



Yacht Club



#### **Available Finishes**

#### **Metal Finish**







Antique Gold

Antique Silver

Decorated Bronze



Lead

### **Available Sizes**

One Size

WL57, Height: 25 cm (9.84") Diameter: 8 cm (3.15") Bulbs: 2 x 40w E14 LED Bulbs

Please note the above measurements are including shade; the overall height of the metal frame not including the shade is 15cm - 6" Overall diameter of the 1/2 oval shade 18cm - 7"