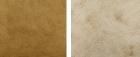

# **BELLA FIGURA**

## **Anvil Wall Light**

#### **WL57**

Collection Name

#### **CANTERBURY COLLECTION**

The perfect addition to the Canterbury collection and inspired by the heavyweight Anvil metal working tool used to hammer and beat metal into shape. The Anvil wall light is made up of an individual ring of beaten metal, in which sits double ended slender shades. Which together create elegant framework, crafted in our metal workshop in Italy.

Required modifications for use on yachts - lacquer applied to all metal components.

#### Compatible with



Yacht Club



#### **Available Finishes**

#### **Metal Finish**







Antique Gold

Antique Silver

Decorated Bronze



Lead

### **Available Sizes**

One Size

WL57, Height: 25 cm (9.84") Diameter: 8 cm (3.15") Bulbs: 2 x 40w E14 LED Bulbs

Please note the above measurements are including shade; the overall height of the metal frame not including the shade is 15cm - 6" Overall diameter of the 1/2 oval shade 18cm - 7"