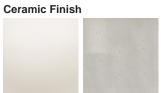

# **BELLA FIGURA**

### **Aster Lamp**

#### TL821

Collection Name
VEGA COLLECTION

Aster simply aims to encapsulate the raw purity of an asteroid, small and mighty. Done so in a stylistic approach which, replaces rocky textures with whirling folds, this smart and petite character is refined and easy to set down in your interior setting. Aster's smaller size and soft form makes it perfect for bedside areas and tighter spaces.

#### Compatible with



Yacht Club



TL821 in Jasper and Polished Brass with 10" Tall Drum Shade in Bennett's Crepe Satin Prussian 1806W/86

#### **Available Finishes**



Chalk

Jasper

#### **Neck and Bulb Holder**



Bronze



Old English Brass



Polished Brass

## Recommended Shade(s) (OPTIONAL)



10" Tall Drum



Polished Nickel

#### Silk Flex



Cream



Brown



Silver

#### **Available Sizes**

Size One

TL821, Height: 34.8 cm (13.7")

Width: 21 cm (8.27")
Depth: 21 cm (8.27")
Bulbs: 1 x 40W E27
Cable Exit: Bottom

Dimensions are measured from the base of the lamp to the middle of the bulb holder and are excluding shade. Overall height with recommended 10" tall drum shade is 56.4cm - 22.2"