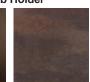

# **BELLA FIGURA**

### **Aster Lamp**

#### TL821

Collection Name
VEGA COLLECTION

Aster simply aims to encapsulate the raw purity of an asteroid, small and mighty. Done so in a stylistic approach which, replaces rocky textures with whirling folds, this smart and petite character is refined and easy to set down in your interior setting. Aster's smaller size and soft form makes it perfect for bedside areas and tighter spaces.

#### Compatible with



Yacht Club



TL821 in Jasper and Polished Brass with 10" Tall Drum Shade in Bennett's Crepe Satin Prussian 1806W/86

#### **Available Finishes**



Chalk

Jasper

#### **Neck and Bulb Holder**



Bronze



Old English Brass



Polished Brass

## Recommended Shade(s) (OPTIONAL)



10" Tall Drum



Polished Nickel

#### Silk Flex



Cream



Brown



Silver

#### **Available Sizes**

Size One

TL821, Height: 34.8 cm (13.7")

Width: 21 cm (8.27")
Depth: 21 cm (8.27")
Bulbs: 1 x 40W E27
Cable Exit: Bottom

Dimensions are measured from the base of the lamp to the middle of the bulb holder and are excluding shade. Overall height with recommended 10" tall drum shade is 56.4cm - 22.2"