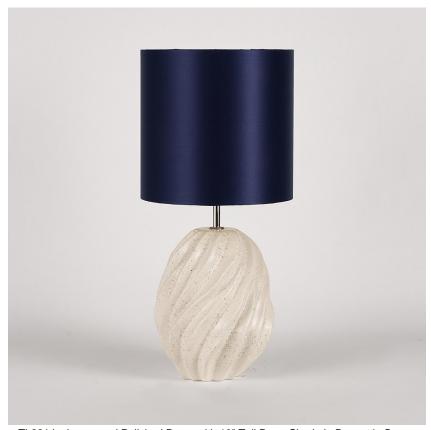

### **Aster Lamp**

#### TL821

Collection Name
VEGA COLLECTION

Aster simply aims to encapsulate the raw purity of an asteroid, small and mighty. Done so in a stylistic approach which, replaces rocky textures with whirling folds, this smart and petite character is refined and easy to set down in your interior setting. Aster's smaller size and soft form makes it perfect for bedside areas and tighter spaces.

#### Compatible with

Yacht Club

TL821 in Jasper and Polished Brass with 10" Tall Drum Shade in Bennett's Crepe Satin Prussian 1806W/86