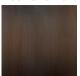

# **BELLA FIGURA**

### **Aster Lamp**

#### TL821

Collection Name
VEGA COLLECTION

Aster simply aims to encapsulate the raw purity of an asteroid, small and mighty. Done so in a stylistic approach which, replaces rocky textures with whirling folds, this smart and petite character is refined and easy to set down in your interior setting. Aster's smaller size and soft form makes it perfect for bedside areas and tighter spaces.

#### Compatible with



Yacht Club



TL821 in Jasper and Polished Brass with 10" Tall Drum Shade in Bennett's Crepe Satin Prussian 1806W/86

#### **Available Finishes**



Chalk

Jasper

#### **Neck and Bulb Holder**



Bronze



Old English Brass



Polished Brass

## Recommended Shade(s) (OPTIONAL)



10" Tall Drum



Polished Nickel

#### Silk Flex



Cream



Brown



Silver

#### **Available Sizes**

Size One

TL821, Height: 34.8 cm (13.7")

Width: 21 cm (8.27")
Depth: 21 cm (8.27")
Bulbs: 1 x 40W E27
Cable Exit: Bottom

Dimensions are measured from the base of the lamp to the middle of the bulb holder and are excluding shade. Overall height with recommended 10" tall drum shade is 56.4cm - 22.2"