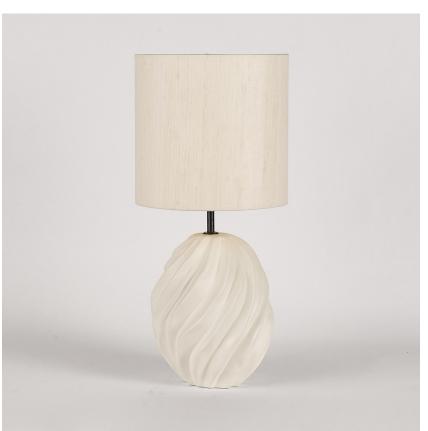

# Aster Lamp

## TL821

**Collection Name VEGA COLLECTION** 

Aster simply aims to encapsulate the raw purity of an asteroid, small and mighty. Done so in a stylistic approach which, replaces rocky textures with whirling folds, this smart and petite character is refined and easy to set down in your interior setting. Aster's smaller size and soft form makes it perfect for bedside areas and tighter spaces.

## Compatible with

Yacht Club

TL821 in Chalk and Bronze with 10" Tall Drum Shade in James Hare Vyne Silk Ivory 31625/01

#### Silk Flex

Cream

Black

Brown

Silver

Size One TL821, Height: 34.8 cm (13.7") Width: 21 cm (8.27") Depth: 21 cm (8.27") Bulbs: 1 × 40W E27 Cable Exit: Bottom

Dimensions are measured from the base of the lamp to the middle of the bulb holder and are excluding shade. Overall height with recommended 10" tall drum shade is 56.4cm - 22.2"