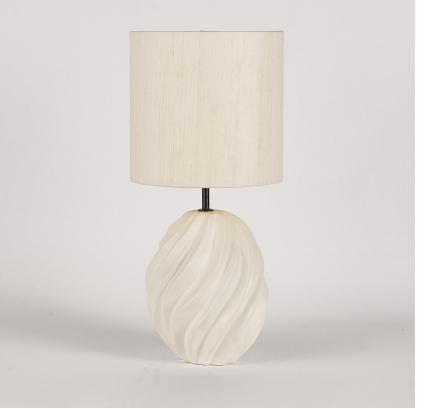

# Aster Lamp

# TL821

**Collection Name VEGA COLLECTION** 

Aster simply aims to encapsulate the raw purity of an asteroid, small and mighty. Done so in a stylistic approach which, replaces rocky textures with whirling folds, this smart and petite character is refined and easy to set down in your interior setting. Aster's smaller size and soft form makes it perfect for bedside areas and tighter spaces.

#### Compatible with

TL821 in Chalk and Bronze with 10" Tall Drum Shade in James Hare Vyne Silk Ivory 31625/01

#### Silk Flex

Cream

Black

Brown

Silver

Size One TL821, Height: 34.8 cm (13.7") Width: 21 cm (8.27") Depth: 21 cm (8.27") Bulbs: 1 × 40W E26 Cable Exit: Bottom

Dimensions are measured from the base of the lamp to the middle of the bulb holder and are excluding shade. Overall height with recommended 10" tall drum shade is 56.4cm - 22.2"