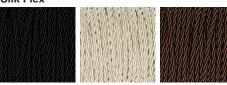

#### Silk Flex

Cream

Black

Brown

Silver

Size One TL821, Height: 34.8 cm (13.7") Width: 21 cm (8.27") Depth: 21 cm (8.27") Bulbs: 1 × 40W E26 Cable Exit: Bottom

Dimensions are measured from the base of the lamp to the middle of the bulb holder and are excluding shade. Overall height with recommended 10" tall drum shade is 56.4cm - 22.2"