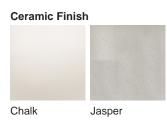

## Available Finishes

#### Compatible with

TL821 in Chalk and Bronze with 10" Tall Drum Shade in James Hare Vyne Silk Ivory 31625/01