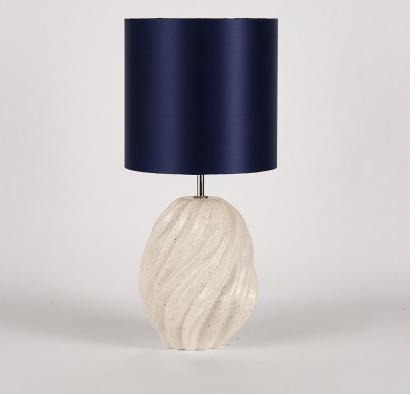

# Aster Lamp

### TL821

Collection Name VEGA COLLECTION

Aster simply aims to encapsulate the raw purity of an asteroid, small and mighty. Done so in a stylistic approach which, replaces rocky textures with whirling folds, this smart and petite character is refined and easy to set down in your interior setting. Aster's smaller size and soft form makes it perfect for bedside areas and tighter spaces.

#### Compatible with

TL821 in Jasper and Polished Brass with 10" Tall Drum Shade in Bennett's Crepe Satin Prussian 1806W/86

#### Silk Flex

Black

Brown

Silver

Size One TL821, Height: 34.8 cm (13.7") Width: 21 cm (8.27") Depth: 21 cm (8.27") Bulbs: 1 × 40W E27 Cable Exit: Bottom

Dimensions are measured from the base of the lamp to the middle of the bulb holder and are excluding shade. Overall height with recommended 10" tall drum shade is 56.4cm - 22.2"