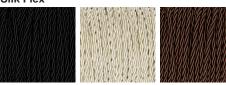

#### Silk Flex

Black

Brown

Silver

Size One TL821, Height: 34.8 cm (13.7") Width: 21 cm (8.27") Depth: 21 cm (8.27") Bulbs: 1 × 40W E27 Cable Exit: Bottom

Dimensions are measured from the base of the lamp to the middle of the bulb holder and are excluding shade. Overall height with recommended 10" tall drum shade is 56.4cm - 22.2"