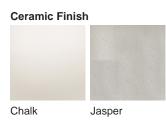

## Available Finishes

Neck and Bulb Holder

Brass

Recommended Shade(s) (OPTIONAL)

10" Tall Drum

Bronze

Old English Polished Brass

Polished Nickel