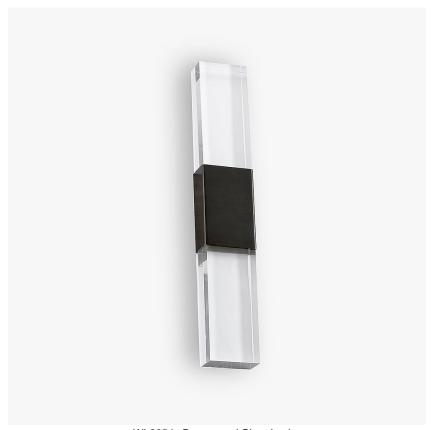

# **Astoria Wall Light**

#### **WL285**

Collection Name

### ART DECO COLLECTION

The latest addition to the Art Deco collection is a sleeker version of our San Francisco wall light design. With only one block of Lucite either end of the metal plate.

#### Compatible with

Bathroom

Yacht Club

WL285 in Bronze and Clear Lucite

#### **Available Sizes**

Size One Only

WL285, Height: 49.5 cm (19.49")

Width: 8.5 cm (3.35")
Depth: 6 cm (2.36")
Bulbs: 2 x 2.5W G9 LED
Net Weight: 2 kg / 5 lb

All our wall lights are suitable for bathrooms if positioned in Zone 3. Please refer to the IP Rating Guide in the Bathroom Section on our website.