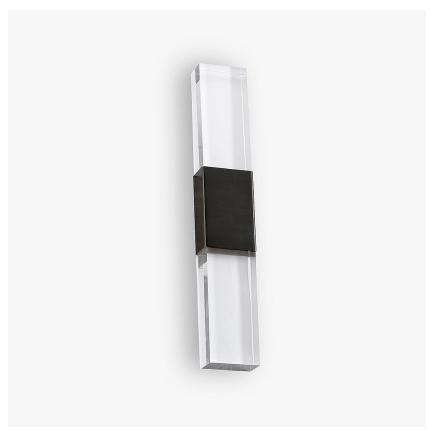

# **Astoria Wall Light**

# **WL285**

Collection Name

# ART DECO COLLECTION

The latest addition to the Art Deco collection is a sleeker version of our San Francisco wall light design. With only one block of Lucite either end of the metal plate.

Required modifications for use on yachts - lacquer applied to all metal components.

#### Compatible with

Bathroom

Yacht Club

WL285 in Bronze and Clear Lucite

#### **Available Sizes**

Size One Only

WL285, Height: 49.5 cm (19.49")

Width: 8.5 cm (3.35")
Depth: 6 cm (2.36")
Bulbs: 2 x 2.5W G9 LED
Net Weight: 2 kg / 5 lb

All our wall lights are suitable for bathrooms if positioned in Zone 3. Please refer to the IP Rating Guide in the Bathroom Section on our website.