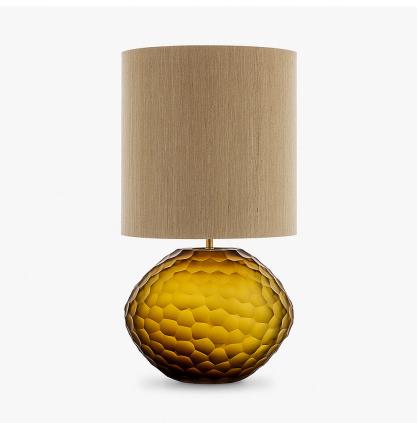

# Atacama Lamp

## **TL234E**

Collection Name **HALCYON COLLECTION** 

Atacama, Chile, is one of the driest areas in the world and within this remote desert lies beauty of ethereal quality. An extra-terrestrial landscape of pink birds and imposing, eerie pockets of water bubbling and jets of steam bursting into the sky. Most unusual of all is the vast white jigsaw spanning as far as the eye can see, the salt flats of Atacama. Our new design of the same name retraces the natural pattern scored through this salt mosaic in a delightful array of glass colours.

### Compatible with

Express

Yacht Club

TL234 in Amber Glass and Brushed Gold with a 11" Tall Drum in Silk Linen 3998/41

#### **Available Sizes**

One Size Only

TL234,

Height: 27.5 cm (10.83")
Width: 27 cm (10.63")
Depth: 22 cm (8.66")
Bulbs: 1 x 40W E27
Net Weight: 4 kg / 9 lb Cable Exit:

Bottom

Dimensions are measured from the base of the lamp to the middle of the bulb holder and are excluding shade The overall height with a 11" tall drum shade 52cm - 20.5"