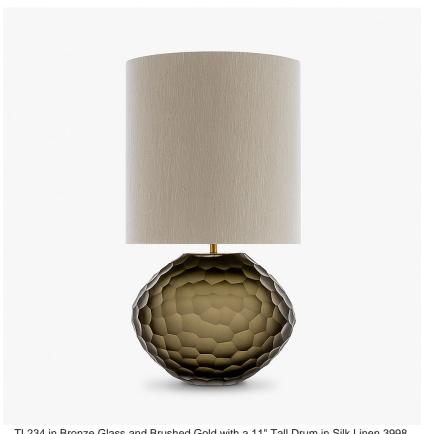

## **TL234**

Collection Name **HALCYON COLLECTION** 

Atacama, Chile, is one of the driest areas in the world and within this remote desert lies beauty of ethereal quality. An extra-terrestrial landscape of pink birds and imposing, eerie pockets of water bubbling and jets of steam bursting into the sky. Most unusual of all is the vast white jigsaw spanning as far as the eye can see, the salt flats of Atacama. Our new design of the same name retraces the natural pattern scored through this salt mosaic in a delightful array of glass colours.

## Compatible with

Yacht Club

TL234 in Bronze Glass and Brushed Gold with a 11" Tall Drum in Silk Linen 3998 White