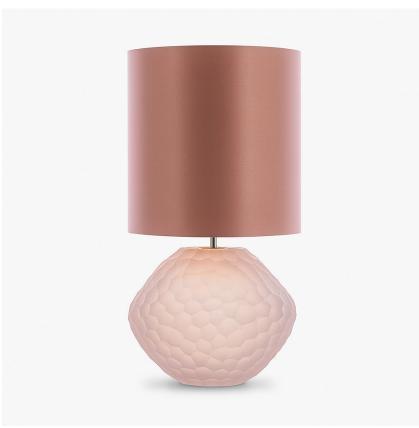

#### Compatible with

Express

Yacht Club

TL234 in Blush Pink Glass and Brushed Nickel with a 11" Tall Drum Shade in Crepe Satin 1806W 22 India

#### **Available Sizes**

One Size Only

TL234,

Height: 27.5 cm (10.83")
Width: 27 cm (10.63")
Depth: 22 cm (8.66")
Bulbs: 1 x 40W E27
Net Weight: 4 kg / 9 lb Cable Exit:

Bottom

Dimensions are measured from the base of the lamp to the middle of the bulb holder and are excluding shade. The overall height with a 11" tall drum shade is 52cm - 20.5". The overall height with a 15" oval drum shade is 48cm - 19".