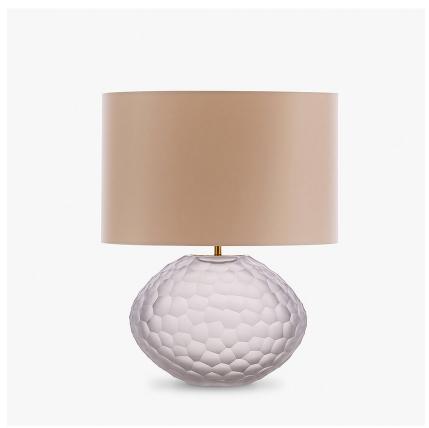

# **Atacama Lamp**

# Compatible with

Yacht Club

TL234 in Clear and Brushed Gold with a 15" Oval Shade in Crepe Satin 1806W-012 Frosted Almond

#### **Available Sizes**

One Size Only

TL234,

Height: 27.5 cm (10.83")
Width: 27 cm (10.63")
Depth: 22 cm (8.66")
Bulbs: 1 x 40W E27
Net Weight: 4 kg / 9 lb Cable Exit:

Bottom

Dimensions are measured from the base of the lamp to the middle of the bulb holder and are excluding shade. The overall height with a 15" oval drum shade is 48cm - 19"