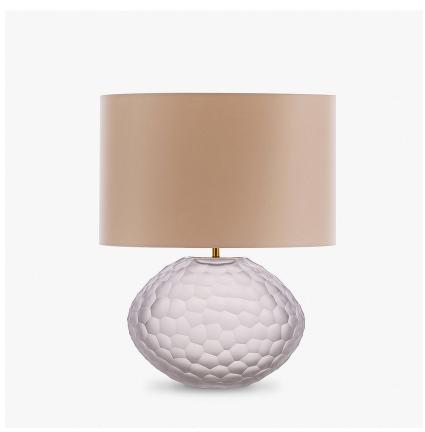

# Compatible with

Express

Yacht Club

TL234 in Clear Glass and Brushed Gold with a 15" Oval Shade in Crepe Satin 1806W 012 Frosted Almond