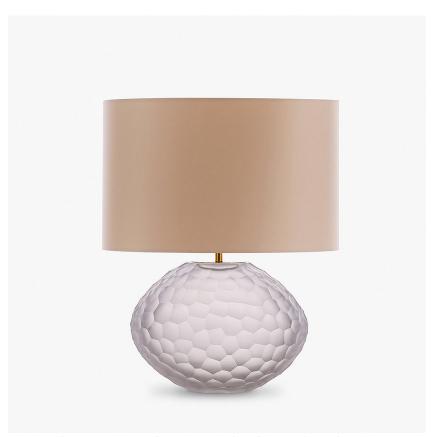

# Atacama Lamp

### **TL234**

Collection Name **HALCYON COLLECTION** 

Atacama, Chile, is one of the driest areas in the world and within this remote desert lies beauty of ethereal quality. An extra-terrestrial landscape of pink birds and imposing, eerie pockets of water bubbling and jets of steam bursting into the sky. Most unusual of all is the vast white jigsaw spanning as far as the eye can see, the salt flats of Atacama. Our new design of the same name retraces the natural pattern scored through this salt mosaic in a delightful array of glass colours.

# Compatible with

Yacht Club

TL234 in Clear and Brushed Gold with a 15" Oval Shade in Crepe Satin 1806W-012 Frosted Almond

#### **Available Sizes**

One Size Only

TL234,

Height: 27.5 cm (10.83")
Width: 27 cm (10.63")
Depth: 22 cm (8.66")
Bulbs: 1 x 40W E27
Net Weight: 4 kg / 9 lb Cable Exit:

Bottom

Dimensions are measured from the base of the lamp to the middle of the bulb holder and are excluding shade. The overall height with a 15" oval drum shade is 48cm - 19"