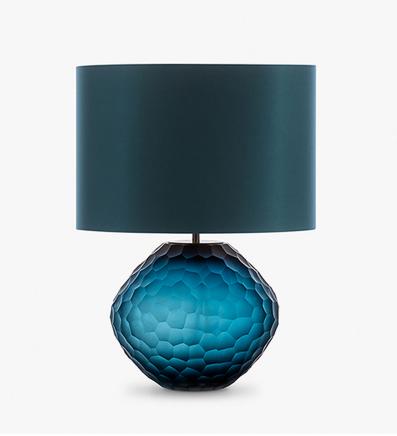

## Atacama Lamp

#### **TL234E**

Collection Name **HALCYON COLLECTION** 

Atacama, Chile, is one of the driest areas in the world and within this remote desert lies beauty of ethereal quality. An extra-terrestrial landscape of pink birds and imposing, eerie pockets of water bubbling and jets of steam bursting into the sky. Most unusual of all is the vast white jigsaw spanning as far as the eye can see, the salt flats of Atacama. Our new design of the same name retraces the natural pattern scored through this salt mosaic in a delightful array of glass colours.

#### Compatible with

Express

Yacht Club

TL234 in Ocean Blue and Brushed Nickel with a 15" Oval Drum Shade in Crepe Satin 1806W 63 Petrol

#### **Available Sizes**

One Size Only

TL234,

Height: 27.5 cm (10.83")
Width: 27 cm (10.63")
Depth: 22 cm (8.66")
Bulbs: 1 x 40W E27
Net Weight: 4 kg / 9 lb Cable Exit:

Bottom

Dimensions are measured from the base of the lamp to the middle of the bulb holder and are excluding shade The overall height with a 15" oval drum shade 48cm - 19"
The overall height with a 11" tall drum shade 52cm - 20.5"