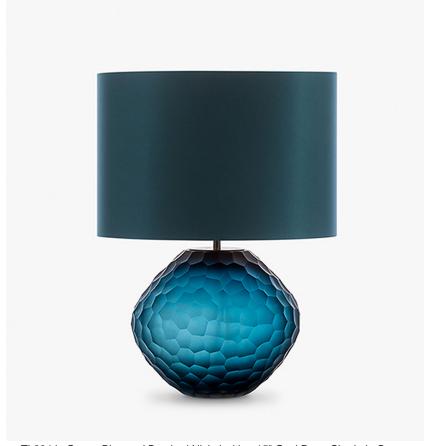

## Atacama Lamp

#### **TL234**

Collection Name **HALCYON COLLECTION** 

Atacama, Chile, is one of the driest areas in the world and within this remote desert lies beauty of ethereal quality. An extra-terrestrial landscape of pink birds and imposing, eerie pockets of water bubbling and jets of steam bursting into the sky. Most unusual of all is the vast white jigsaw spanning as far as the eye can see, the salt flats of Atacama. Our new design of the same name retraces the natural pattern scored through this salt mosaic in a delightful array of glass colours.

## Compatible with

Yacht Club

TL234 in Ocean Blue and Brushed Nickel with a 15" Oval Drum Shade in Crepe Satin 1806W-63 Petrol

#### **Available Sizes**

One Size Only

TL234,

Height: 27.5 cm (10.83")
Width: 27 cm (10.63")
Depth: 22 cm (8.66")
Bulbs: 1 x 40W E27
Net Weight: 4 kg / 9 lb Cable Exit:

Bottom

Dimensions are measured from the base of the lamp to the middle of the bulb holder and are excluding shade The overall height with a 15" oval drum shade 48cm - 19"
The overall height with a 11" tall drum shade 52cm - 20.5"