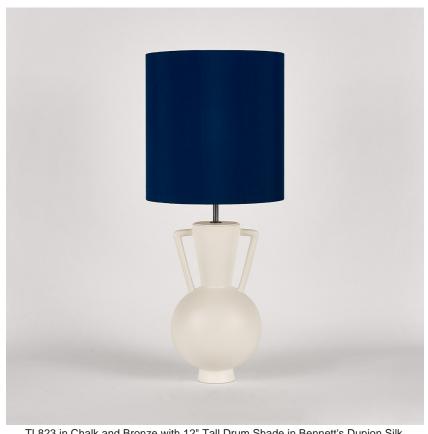

## Compatible with

Yacht Club

TL823 in Chalk and Bronze with 12" Tall Drum Shade in Bennett's Dupion Silk Nightingale 5018W/116