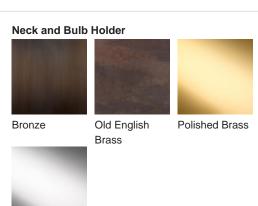

# **BELLA FIGURA**

# **Athena Lamp**

#### **TL823**

Collection Name
VEGA COLLECTION

An ode to the deity, Athena, a goddess of wisdom and craft. This contemporary model is styled on the traditional form of a Greek amphora with exaggerated, angular arms in stark contrast to its rounded body. Athena is an adaptable statement piece which possesses the ability to claim focus or quietly set the tone of its setting depending upon the selection of finishes.

## Compatible with



Yacht Club



TL823 in Chalk and Bronze with 12" Tall Drum Shade in Bennett's Dupion Silk Nightingale 5018W/116

### **Available Finishes**





Polished Nickel





Silver

#### **Available Sizes**

Size One

TL823,

Height: 46.3 cm (18.23")
Diameter: 20.5 cm (8.07")
Bulbs: 1 × 40W E27
Cable Exit: Bottom

Dimensions are measured from the base of the lamp to the middle of the bulb holder and are excluding shade. Overall height with recommended 12" tall drum shade is 74.2cm - 29.2"