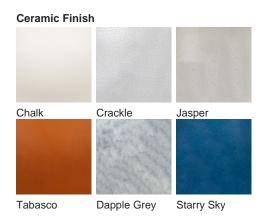

# **BELLA FIGURA**

# **Athena Lamp**

#### **TL823**

Collection Name
VEGA COLLECTION

An ode to the deity, Athena, a goddess of wisdom and craft. This contemporary model is styled on the traditional form of a Greek amphora with exaggerated, angular arms in stark contrast to its rounded body. Athena is an adaptable statement piece which possesses the ability to claim focus or quietly set the tone of its setting depending upon the selection of finishes.

## Compatible with



Yacht Club



TL823 in Chalk and Bronze with 12" Tall Drum Shade in Bennett's Dupion Silk Nightingale 5018W/116

### **Available Finishes**





Polished Nickel





Silver

#### **Available Sizes**

Size One

TL823,

Height: 46.3 cm (18.23")
Diameter: 20.5 cm (8.07")
Bulbs: 1 × 40W E27
Cable Exit: Bottom

Dimensions are measured from the base of the lamp to the middle of the bulb holder and are excluding shade. Overall height with recommended 12" tall drum shade is 74.2cm - 29.2"