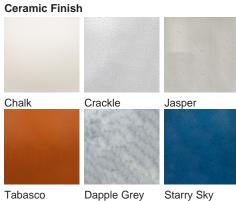

#### Compatible with

Yacht Club

TL823 in Tabasco and Polished Brass with 12" Tall Drum Shade in James Hare Vienne Silk Chalk 31458/01

**Polished Brass** 

Available Finishes

Starry Sky

Neck and Bulb Holder

Old English