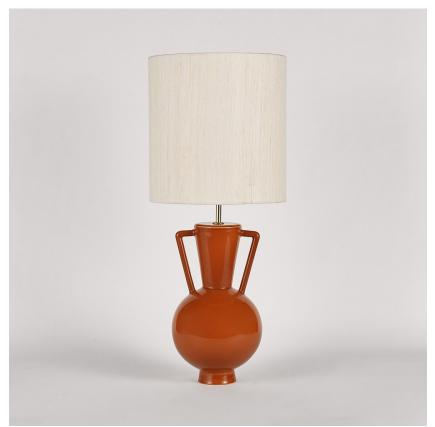

# Athena Lamp

### TL823

**Collection Name VEGA COLLECTION** 

An ode to the deity, Athena, a goddess of wisdom and craft. This contemporary model is styled on the traditional form of a Greek amphora with exaggerated, angular arms in stark contrast to its rounded body. Athena is an adaptable statement piece which possesses the ability to claim focus or quietly set the tone of its setting depending upon the selection of finishes.

#### Compatible with

Yacht Club

TL823 in Tabasco and Polished Brass with 12" Tall Drum Shade in James Hare Vienne Silk Chalk 31458/01

**Polished Brass** 

Available Finishes

Starry Sky

Neck and Bulb Holder

Old English

#### Silk Flex

Black

Brown

Silver

Size One TL823, Height: 46.3 cm (18.23") Diameter: 20.5 cm (8.07") Bulbs: 1 × 40W E27 Cable Exit: Bottom

Dimensions are measured from the base of the lamp to the middle of the bulb holder and are excluding shade. Overall height with recommended 12" tall drum shade is 74.2cm - 29.2"