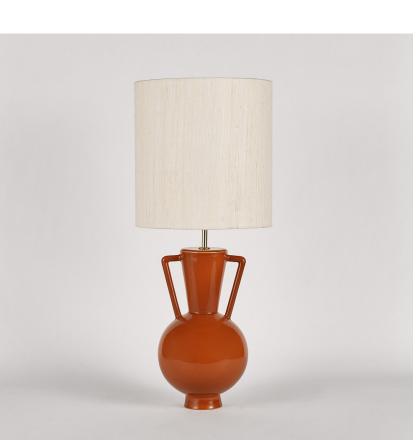

## Athena Lamp

#### TL823

**Collection Name VEGA COLLECTION** 

An ode to the deity, Athena, a goddess of wisdom and craft. This contemporary model is styled on the traditional form of a Greek amphora with exaggerated, angular arms in stark contrast to its rounded body. Athena is an adaptable statement piece which possesses the ability to claim focus or quietly set the tone of its setting depending upon the selection of finishes.

## Yacht Club

TL823 in Tabasco and Polished Brass with 12" Tall Drum Shade in James Hare Vienne Silk Chalk 31458/01

**Polished Brass** 