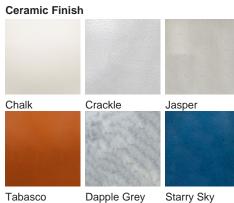

## **Available Finishes**

Starry Sky

Neck and Bulb Holder

Bronze

Polished Nickel