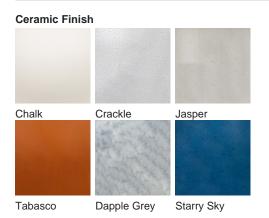

# **BELLA FIGURA**

# **Athena Lamp**

#### **TL823**

Collection Name
VEGA COLLECTION

An ode to the deity, Athena, a goddess of wisdom and craft. This contemporary model is styled on the traditional form of a Greek amphora with exaggerated, angular arms in stark contrast to its rounded body. Athena is an adaptable statement piece which possesses the ability to claim focus or quietly set the tone of its setting depending upon the selection of finishes.

## Compatible with



Yacht Club



TL823 in Starry Sky and Polished Nickel with 12" Tall Drum Shade in Bennett's Crepe Satin Ochre 1806W/70

### **Available Finishes**





Polished Nickel





#### **Available Sizes**

Size One

TL823,

Height: 46.3 cm (18.23")
Diameter: 20.5 cm (8.07")
Bulbs: 1 × 40W E27
Cable Exit: Bottom

Dimensions are measured from the base of the lamp to the middle of the bulb holder and are excluding shade. Overall height with recommended 12" tall drum shade is 74.2cm - 29.2"