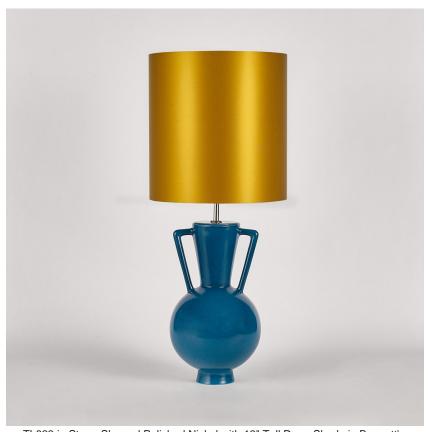

#### **TL823**

Collection Name
VEGA COLLECTION

An ode to the deity, Athena, a goddess of wisdom and craft. This contemporary model is styled on the traditional form of a Greek amphora with exaggerated, angular arms in stark contrast to its rounded body. Athena is an adaptable statement piece which possesses the ability to claim focus or quietly set the tone of its setting depending upon the selection of finishes.

## Compatible with

Yacht Club

TL823 in Starry Sky and Polished Nickel with 12" Tall Drum Shade in Bennett's Crepe Satin Ochre 1806W/70