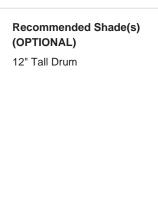

#### **Available Sizes**

Size One

TL823,

Height: 46.3 cm (18.23")
Diameter: 20.5 cm (8.07")
Bulbs: 1 × 40W E27
Cable Exit: Bottom

Dimensions are measured from the base of the lamp to the middle of the bulb holder and are excluding shade. Overall height with recommended 12" tall drum shade is 74.2cm - 29.2"