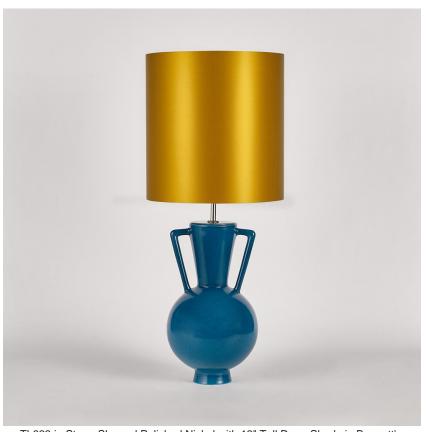

# Compatible with

Yacht Club

TL823 in Starry Sky and Polished Nickel with 12" Tall Drum Shade in Bennett's Crepe Satin Ochre 1806W/70