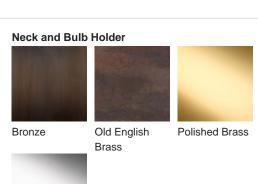

# Athena Lamp

## **TL823**

Collection Name

#### **VEGA COLLECTION**

An ode to the deity, Athena, a goddess of wisdom and craft. This contemporary model is styled on the traditional form of a Greek amphora with exaggerated, angular arms in stark contrast to its rounded body. Athena is an adaptable statement piece which possesses the ability to claim focus or quietly set the tone of its setting depending upon the selection of finishes.

Required modifications for use on yachts - lacquer applied to all metal components, "sea rod" through centre to secure base to surfaces, with the cable exit through bottom of the base.

# Compatible with



Yacht Club



TL823 in Starry Sky and Polished Nickel with 12" Tall Drum Shade in Bennett's Crepe Satin Ochre 1806W/70

### **Available Finishes**





Polished Nickel





## **Available Sizes**

Size One

TL823,

Height: 46.3 cm (18.23")
Diameter: 20.5 cm (8.07")
Bulbs: 1 × 40W E27
Cable Exit: Bottom

Dimensions are measured from the base of the lamp to the middle of the bulb holder and are excluding shade. Overall height with recommended 12" tall drum shade is 74.2cm - 29.2"