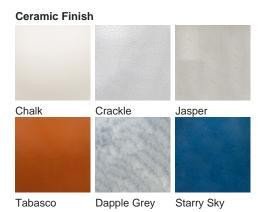

# Athena Lamp

## **TL823**

Collection Name

#### **VEGA COLLECTION**

An ode to the deity, Athena, a goddess of wisdom and craft. This contemporary model is styled on the traditional form of a Greek amphora with exaggerated, angular arms in stark contrast to its rounded body. Athena is an adaptable statement piece which possesses the ability to claim focus or quietly set the tone of its setting depending upon the selection of finishes.

Required modifications for use on yachts - lacquer applied to all metal components, "sea rod" through centre to secure base to surfaces, with the cable exit through bottom of the base.

# Compatible with



Yacht Club



TL823 in Starry Sky and Polished Nickel with 12" Tall Drum Shade in Bennett's Crepe Satin Ochre 1806W/70

### **Available Finishes**





Polished Nickel





## **Available Sizes**

Size One

TL823,

Height: 46.3 cm (18.23")
Diameter: 20.5 cm (8.07")
Bulbs: 1 × 40W E27
Cable Exit: Bottom

Dimensions are measured from the base of the lamp to the middle of the bulb holder and are excluding shade. Overall height with recommended 12" tall drum shade is 74.2cm - 29.2"