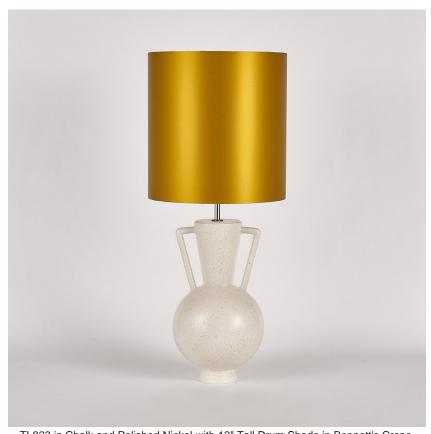

#### **TL823**

Collection Name
VEGA COLLECTION

An ode to the deity, Athena, a goddess of wisdom and craft. This contemporary model is styled on the traditional form of a Greek amphora with exaggerated, angular arms in stark contrast to its rounded body. Athena is an adaptable statement piece which possesses the ability to claim focus or quietly set the tone of its setting depending upon the selection of finishes.

## Compatible with

Yacht Club

TL823 in Chalk and Polished Nickel with 12" Tall Drum Shade in Bennett's Crepe Satin Ochre 1806W/70

#### **Available Sizes**

Size One

TL823,

Height: 46.3 cm (18.23")
Diameter: 20.5 cm (8.07")
Bulbs: 1 × 40W E27
Cable Exit: Bottom

Dimensions are measured from the base of the lamp to the middle of the bulb holder and are excluding shade. Overall height with recommended 12" tall drum shade is 74.2cm - 29.2"