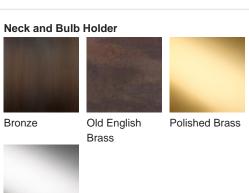

# **BELLA FIGURA**

# **Athena Lamp**

#### **TL823**

Collection Name
VEGA COLLECTION

An ode to the deity, Athena, a goddess of wisdom and craft. This contemporary model is styled on the traditional form of a Greek amphora with exaggerated, angular arms in stark contrast to its rounded body. Athena is an adaptable statement piece which possesses the ability to claim focus or quietly set the tone of its setting depending upon the selection of finishes.

## Compatible with



Yacht Club



TL823 in Chalk and Polished Nickel with 12" Tall Drum Shade in Bennett's Crepe Satin Ochre 1806W/70

### **Available Finishes**





Polished Nickel





#### **Available Sizes**

Size One

TL823,

Height: 46.3 cm (18.23")
Diameter: 20.5 cm (8.07")
Bulbs: 1 × 40W E27
Cable Exit: Bottom

Dimensions are measured from the base of the lamp to the middle of the bulb holder and are excluding shade. Overall height with recommended 12" tall drum shade is 74.2cm - 29.2"