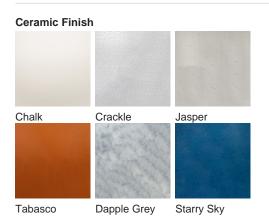

# **BELLA FIGURA**

# **Athena Lamp**

#### **TL823**

Collection Name
VEGA COLLECTION

An ode to the deity, Athena, a goddess of wisdom and craft. This contemporary model is styled on the traditional form of a Greek amphora with exaggerated, angular arms in stark contrast to its rounded body. Athena is an adaptable statement piece which possesses the ability to claim focus or quietly set the tone of its setting depending upon the selection of finishes.

## Compatible with



Yacht Club



TL823 in Chalk and Polished Nickel with 12" Tall Drum Shade in Bennett's Crepe Satin Ochre 1806W/70

### **Available Finishes**





Polished Nickel





#### **Available Sizes**

Size One

TL823,

Height: 46.3 cm (18.23")
Diameter: 20.5 cm (8.07")
Bulbs: 1 × 40W E27
Cable Exit: Bottom

Dimensions are measured from the base of the lamp to the middle of the bulb holder and are excluding shade. Overall height with recommended 12" tall drum shade is 74.2cm - 29.2"