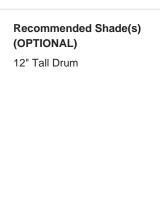

## Compatible with

Yacht Club

TL823 in Chalk and Polished Nickel with 12" Tall Drum Shade in Bennett's Crepe Satin Ochre 1806W/70

#### **Available Sizes**

Size One

TL823,

Height: 46.3 cm (18.23")
Diameter: 20.5 cm (8.07")
Bulbs: 1 × 40W E27
Cable Exit: Bottom

Dimensions are measured from the base of the lamp to the middle of the bulb holder and are excluding shade. Overall height with recommended 12" tall drum shade is 74.2cm - 29.2"