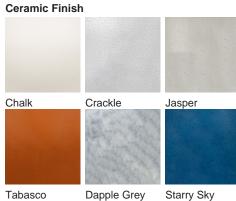

## **Available Finishes**

Starry Sky

Brown

#### Neck and Bulb Holder

Old English

Bronze

Polished Nickel