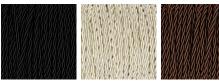

#### Silk Flex

Cream

Silver

Size One TL823, Height: 46.3 cm (18.23") Diameter: 20.5 cm (8.07") Bulbs: 1 × 40W E27 Cable Exit: Bottom

Dimensions are measured from the base of the lamp to the middle of the bulb holder and are excluding shade. Overall height with recommended 12" tall drum shade is 74.2cm - 29.2"