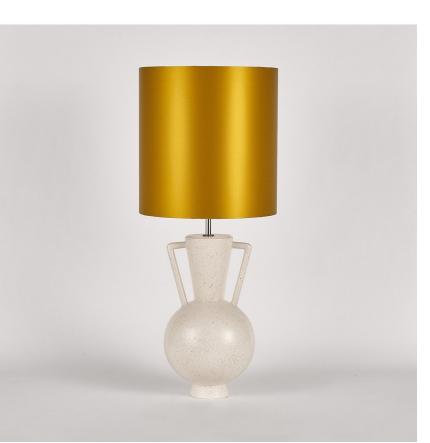

### TL823

**Collection Name VEGA COLLECTION** 

An ode to the deity, Athena, a goddess of wisdom and craft. This contemporary model is styled on the traditional form of a Greek amphora with exaggerated, angular arms in stark contrast to its rounded body. Athena is an adaptable statement piece which possesses the ability to claim focus or quietly set the tone of its setting depending upon the selection of finishes.

## Yacht Club

TL823 in Chalk and Polished Nickel with 12" Tall Drum Shade in Bennett's Crepe Satin Ochre 1806W/70

**Polished Brass** 